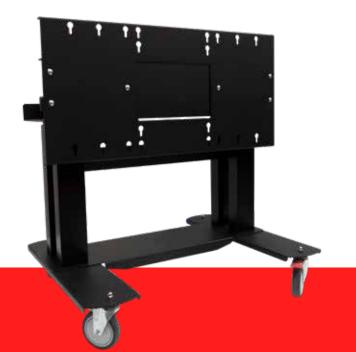

The **TeamBoard Large Trolley** offers the widest range of movement and flexibility to ensure every user gets the optimal use of their space.

The high-quality steel construction and professional finish completes the most robust and versatile trolley series on the market.

The **TeamBoard Large trolley** offers a full range of electric height adjustment for the perfect presentation at any height to suit the audience and presenter, built to cater for large screens.

 $\label{to fit non-TeamBoard screen technology.} Available to fit non-TeamBoard screen technology.$ 

## **Features**

- High quality steel construction, tough and rugged
- Robust powder coated black frame
- Australian made
- Low noise electric actuators with safety controllers
- 5 years warranty when purchased with a Teamboard Screen
- Operating environment 5°C to 40°C
- Gross weight: 81kgs
- EN60335-1, UL962, ADA, ISO (electronics and actuators)
- Mounting hardware provided for easy assembly
- Voltage range 110V 240V
- Finger touch height adjustment
- Catering for the widest range of vesa mounts (400x400) and (400x600)