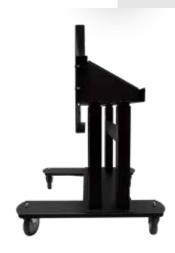

The **TeamBoard Large Trolley** offers the widest range of movement and flexibility to ensure every user gets the optimal use of their space.

The high-quality steel construction and professional finish completes the most robust and versatile trolley series on the market.

The **TeamBoard Large trolley** offers a full range of electric height adjustment for the perfect presentation at any height to suit the audience and presenter, built to cater for large screens.

 $\label{to fit non-TeamBoard screen technology.} Available to fit non-TeamBoard screen technology.$ 