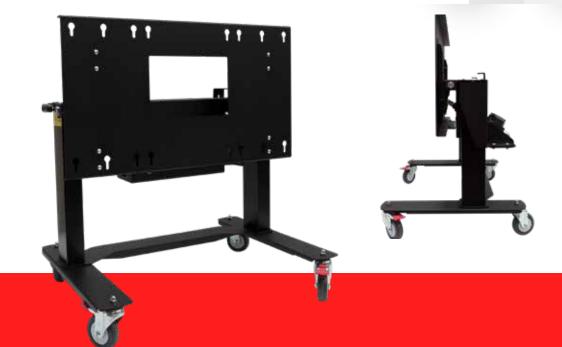

## **TeamBoard Tilt Trolley**

Electric height adjustable tilt to table trolley

The **TeamBoard Tilt trolley** offers the widest range of movement and flexibility to ensure every user gets the optimal use of their space.

The high-quality steel construction and professional finish completes the most robust and versatile trolley series on the market.

The **TeamBoard Tilt trolley** offers a full range of electric height adjustment for the perfect presentation at any height to suit the audience and presenter, built to cater for large screens.

Available to fit non-TeamBoard screen technology.