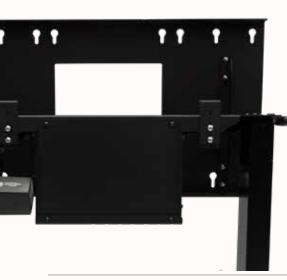

## **Features**

- High quality steel construction, tough and rugged
- Can be used as a collaborative table at multiple heights
- Robust powder coated black frame
- Low noise electric actuators with safety controllers
- 5 years warranty when purchased with a TeamBoard Screen
- Operating environment 5°C to 40°C
- Gross weight: 56 kgs
- EN60335-1, UL962, ADA, ISO (electronics and actuators)
- Mounting hardware provided for easy assembly
- Volatge range 110V 240V
- Finger touch height adjustment
- Catering for the widest range of vesa mounts (400x400) and (400x600)